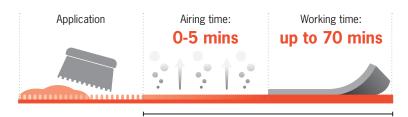

## **Trowel Size**

- A2 up to 20m<sup>2</sup>
- B1 up to 13m<sup>2</sup>
- B2 up to 12m<sup>2</sup>
- B10 up to 6m<sup>2</sup> (contact floorcovering manufacturer for recommended trowel sizing)

Open time: up to 75 mins